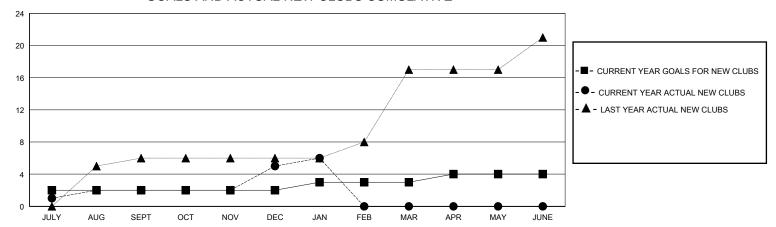

| 0             | JULY/AUG/SEPT         | 30                    | 157                     | 29                                                 |  |
| OCT/NOV/DEC           | 0             | 3         | 4             | OCT/NOV/DEC           | 20                    | 321                     | 431                                                |  |
| JAN/FEB/MAR           | 1             | 1         | 0             | JAN/FEB/MAR           | 20                    | 126                     | 16                                                 |  |
| APR/MAY/JUNE          | 1             | 0         | 0             | APR/MAY/JUNE          | 10                    | 0                       | 0                                                  |  |

## GOALS AND ACTUAL NEW CLUBS CUMULATIVE



## GOALS AND ACTUAL MEMBERS CUMULATIVE



| DROPPED CLUBS: 4  DROPPED MEMBERS |     | 53 CLUBS OF 111 ADDED 1 OR MORE<br>NEW MEMBERS | GENDER DIS<br>MALE<br>FEMALE    | 2,381 (66.77%)<br>1,185 (33.23%) |       |
|-----------------------------------|-----|------------------------------------------------|---------------------------------|----------------------------------|-------|
| DECEASED                          | 4   | CLICK HERE FOR CUMULATIVE                      | TOTAL FAMILY UNIT MEMBERS       |                                  | 2,018 |
| CLUB CANCELLED 62<br>OTHER 410    |     | MEMBERSHIP DATA                                | FAMILY MEMBERS PAYING HALF DUES |                                  | 1,310 |
| TOTAL                             | 476 |