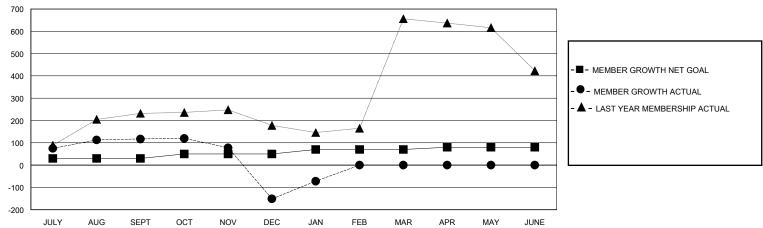

## GOALS AND ACTUAL MEMBERS CUMULATIVE

| DROPPED CLUBS: 4  DROPPED MEMBERS |     | 53 CLUBS OF 111 ADDED 1 OR MORE<br>NEW MEMBERS | GENDER DIS<br>MALE<br>FEMALE    | 2,381 (66.77%)<br>1,185 (33.23%) |       |
|-----------------------------------|-----|------------------------------------------------|---------------------------------|----------------------------------|-------|
| DECEASED                          | 4   | CLICK HERE FOR CUMULATIVE                      | TOTAL FAMILY UNIT MEMBERS       |                                  | 2,018 |
| CLUB CANCELLED 62<br>OTHER 410    |     | MEMBERSHIP DATA                                | FAMILY MEMBERS PAYING HALF DUES |                                  | 1,310 |
| TOTAL                             | 476 |                                                |                                 |                                  |       |